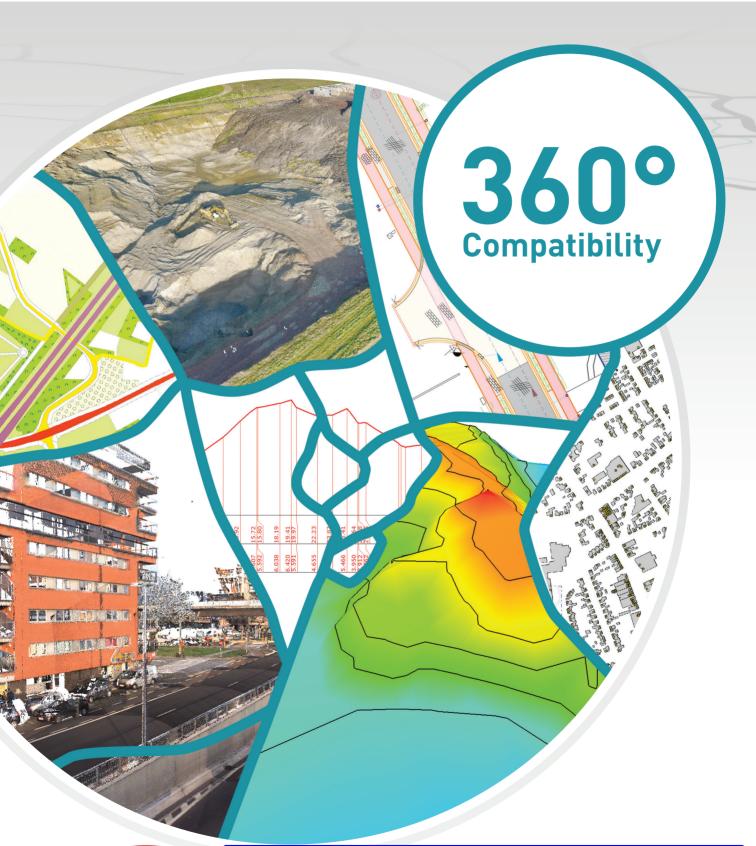

Providing solutions for Surveying, Infrastructure, Construction, Agriculture and Dredging in an all-in-one package makes Pythagoras truly "360° Compatible".

Data sets coming from total stations, GPS instruments, laser scanners, mobile mappers, UAV and drones, single and multi beam systems and other CAD and GIS software package can be handled and processed with ease.