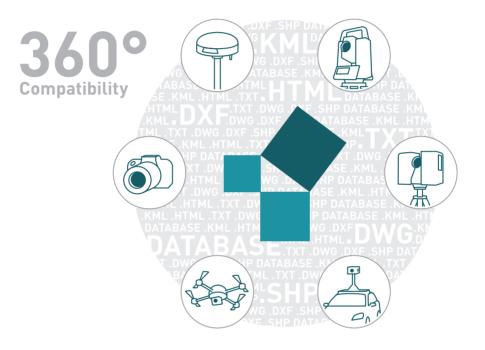

Providing solutions for Surveying, Infrastructure, Construction, Agriculture and Dredging in an all-in-one package makes Pythagoras truly "360° Compatible".

Data sets coming from total stations, GPS instruments, laser scanners, mobile mappers, UAV and drones, single and multi beam systems and other CAD and GIS software package can be handled and processed with ease.